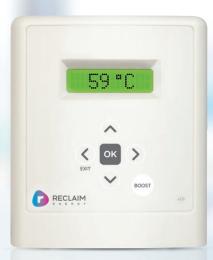

## PUTTING THE CONTROL BACK INTO YOUR HANDS

Reclaim Version 2.0 Wi-Fi Controller

Connection to Wi-Fi and Mobile App is Optional. Full functionality of controller can be used manuallly or via the FREE Reclaim Energy app.

SMART TECHNOLOGY – Smart independent controller design and Reclaim User App control

**REMOTE CONTROL** – Seamless integration with your PV/Home Management System

GET TO KNOW YOUR RECLAIM CONTROLLER –
Reclaim Energy User videos - controlling your
Heat Pump made easy, right from the start,
putting the power in the palm of your hand