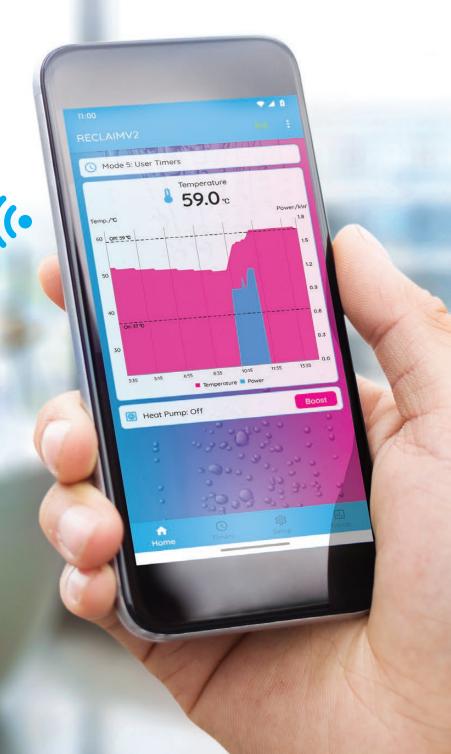

ULTIMATE FLEXIBILITY – Multiple Timer and
Temperature Control ensures complete flexibility

FINGERTIP MONITORING – Real-Time Usage and Consumption Reporting with weekly trends for tank temperature, ambient temperature, and power usage (both kW and Amps)

SMART TECHNOLOGY – Smart independent controller design and Reclaim User App control

**REMOTE CONTROL** – Seamless integration with your PV/Home Management System

GET TO KNOW YOUR RECLAIM CONTROLLER –
Reclaim Energy User videos - controlling your
Heat Pump made easy, right from the start,
putting the power in the palm of your hand